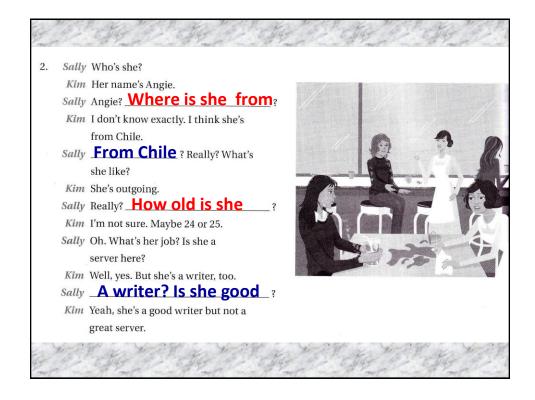

| Class activity Complete the questions and write your answers.   |